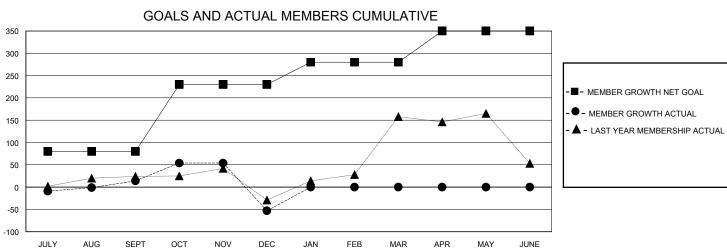

## MONTHLY MEMBERSHIP PROGRESS REPORT

District 317 C

GMT: LOCATION INDIA GMT CA

| Clubs         |               |             |               | Members               |                       |                         |                                                    |  |
|---------------|---------------|-------------|---------------|-----------------------|-----------------------|-------------------------|----------------------------------------------------|--|
|               | RESULTS FOR   | R 2023-2024 |               | RESULTS FOR 2023-2024 |                       |                         |                                                    |  |
| QUARTER       | NEW CLUB GOAL | NEW CLUBS   | DROPPED CLUBS | QUARTER MEMB          | ER GROWTH NET<br>GOAL | MEMBER GROWTH<br>ACTUAL | DROPPED<br>MEMBERS ACTUAL<br>(including transfers) |  |
| JULY/AUG/SEPT | 3             | 1           | 5             | JULY/AUG/SEPT         | 80                    | 114                     | 92                                                 |  |
| OCT/NOV/DEC   | 0             | 2           | 3             | OCT/NOV/DEC           | 150                   | 101                     | 166                                                |  |
| JAN/FEB/MAR   | 2             | 0           | 0             | JAN/FEB/MAR           | 50                    | 0                       | 0                                                  |  |
| APR/MAY/JUNE  | 1             | 0           | 0             | APR/MAY/JUNE          | 70                    | 0                       | 0                                                  |  |

## GOALS AND ACTUAL NEW CLUBS CUMULATIVE

| DROPPED CLUBS: 8  |     | 49 CLUBS OF 121 ADDED 1 OR MORE           | GENDER DISTRIBUTION             |                |       |
|-------------------|-----|-------------------------------------------|---------------------------------|----------------|-------|
|                   |     | NEW MEMBERS                               | MALE                            | 2,423 (80.13%) |       |
|                   |     |                                           | FEMALE                          | 601 (19.87%)   |       |
| DROPPED MEMBERS   |     |                                           |                                 |                |       |
| DECEASED          | 9   | OLIOK HEDE EOD OLIMIN ATIVE               | TOTAL FAMILY UNIT MEMBERS       |                | 1,083 |
| CLUB CANCELLED 59 |     | CLICK HERE FOR CUMULATIVE MEMBERSHIP DATA |                                 |                |       |
| OTHER 190         |     |                                           | FAMILY MEMBERS PAYING HALF DUES |                | 596   |
| TOTAL             | 258 |                                           |                                 |                |       |