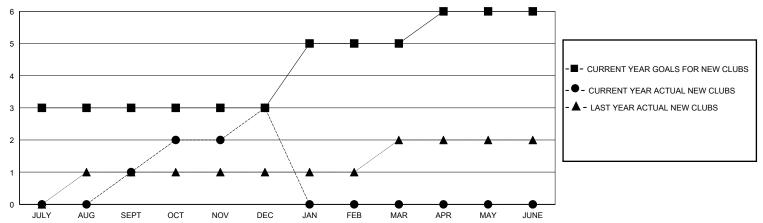

## MONTHLY MEMBERSHIP PROGRESS REPORT

District 317 C

GMT: LOCATION INDIA GMT CA

| Clubs         |               |             |               | Members               |                       |                         |                                                    |  |
|---------------|---------------|-------------|---------------|-----------------------|-----------------------|-------------------------|----------------------------------------------------|--|
|               | RESULTS FOR   | R 2023-2024 |               | RESULTS FOR 2023-2024 |                       |                         |                                                    |  |
| QUARTER       | NEW CLUB GOAL | NEW CLUBS   | DROPPED CLUBS | QUARTER MEMB          | ER GROWTH NET<br>GOAL | MEMBER GROWTH<br>ACTUAL | DROPPED<br>MEMBERS ACTUAL<br>(including transfers) |  |
| JULY/AUG/SEPT | 3             | 1           | 5             | JULY/AUG/SEPT         | 80                    | 114                     | 92                                                 |  |
| OCT/NOV/DEC   | 0             | 2           | 3             | OCT/NOV/DEC           | 150                   | 101                     | 166                                                |  |
| JAN/FEB/MAR   | 2             | 0           | 0             | JAN/FEB/MAR           | 50                    | 0                       | 0                                                  |  |
| APR/MAY/JUNE  | 1             | 0           | 0             | APR/MAY/JUNE          | 70                    | 0                       | 0                                                  |  |